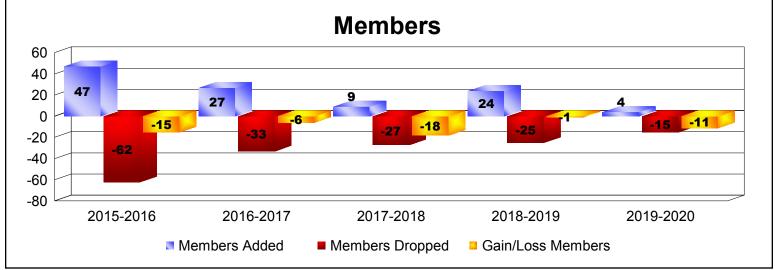

District 123

As of December 2019 Cumulative

| Year      | New<br>Clubs | Dropped<br>Clubs | Gain/<br>Loss<br>Clubs | New<br>Members | Charter<br>Members | Reinstate<br>Members | Transfer<br>Members | Total<br>Member<br>Added | Total<br>Members<br>Dropped | Gain/<br>Loss<br>Members |
|-----------|--------------|------------------|------------------------|----------------|--------------------|----------------------|---------------------|--------------------------|-----------------------------|--------------------------|
| 2015-2016 | 1            | 0                | 1                      | 19             | 23                 | 1                    | 4                   | 47                       | -62                         | -15                      |
| 2016-2017 | 0            | 0                | 0                      | 24             | 0                  | 1                    | 2                   | 27                       | -33                         | -6                       |
| 2017-2018 | 0            | -1               | -1                     | 7              | 1                  | 0                    | 1                   | 9                        | -27                         | -18                      |
| 2018-2019 | 0            | -1               | -1                     | 23             | 0                  | 1                    | 0                   | 24                       | -25                         | -1                       |
| 2019-2020 | 0            | -1               | -1                     | 4              | 0                  | 0                    | 0                   | 4                        | -15                         | -11                      |
| Average   | 0            | -1               | 0                      | 15             | 5                  | 1                    | 1                   | 22                       | -32                         | -10                      |