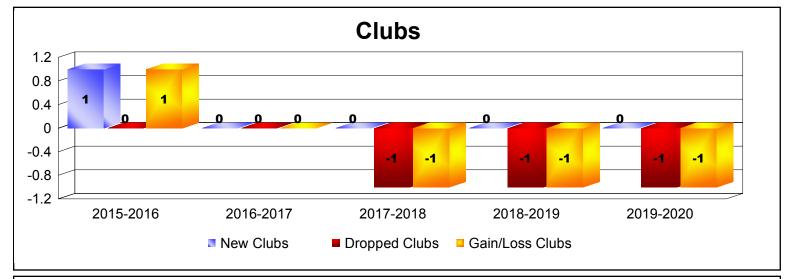

District 123

As of December 2019 Cumulative

| Year      | New<br>Clubs | Dropped<br>Clubs | Gain/<br>Loss<br>Clubs | New<br>Members | Charter<br>Members | Reinstate<br>Members | Transfer<br>Members | Total<br>Member<br>Added | Total<br>Members<br>Dropped | Gain/<br>Loss<br>Members |
|-----------|--------------|------------------|------------------------|----------------|--------------------|----------------------|---------------------|--------------------------|-----------------------------|--------------------------|
| 2015-2016 | 1            | 0                | 1                      | 19             | 23                 | 1                    | 4                   | 47                       | -62                         | -15                      |
| 2016-2017 | 0            | 0                | 0                      | 24             | 0                  | 1                    | 2                   | 27                       | -33                         | -6                       |
| 2017-2018 | 0            | -1               | -1                     | 7              | 1                  | 0                    | 1                   | 9                        | -27                         | -18                      |
| 2018-2019 | 0            | -1               | -1                     | 23             | 0                  | 1                    | 0                   | 24                       | -25                         | -1                       |
| 2019-2020 | 0            | -1               | -1                     | 4              | 0                  | 0                    | 0                   | 4                        | -15                         | -11                      |
| Average   | 0            | -1               | 0                      | 15             | 5                  | 1                    | 1                   | 22                       | -32                         | -10                      |